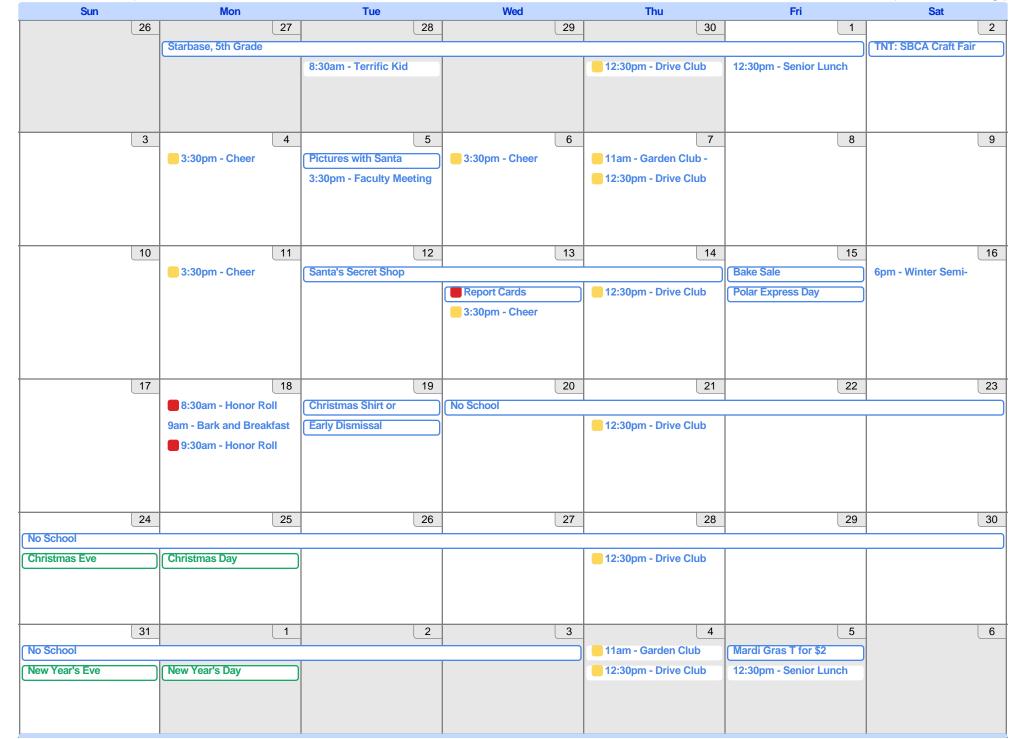

Dec 2023 (Central Time - Chicago)

Wed Thu Fri Sat Sun Mon Tue 31 1 2 3 4 5 6 No School 11am - Garden Club Mardi Gras T for \$2 New Year's Eve New Year's Day 12:30pm - Drive Club 12:30pm - Senior Lunch 7 8 9 10 11 12 13 3:30pm - Cheer 3:30pm - Faculty Meeting 3:30pm - Cheer 12:30pm - Drive Club 6pm - Co-op Meeting 3:30pm - 4H Meeting 14 15 16 17 18 19 20 Martin Luther King Jr. 3:30pm - Cheer 12:30pm - Drive Club No School 3:30pm - KKids and 27 21 22 23 24 25 26 3:30pm - Cheer 3:30pm - Cheer 12:30pm - Drive Club 28 29 30 31 1 2 3 Bake Sale Knights of Nemesis 3:30pm - Cheer 8:30am - Terrific Kids and First Day of Black History 12:30pm - Senior Lunch 3:30pm - Cheer Progress Reports 6pm - Family Sweetheart 11am - Garden Club 12:30pm - Drive Club